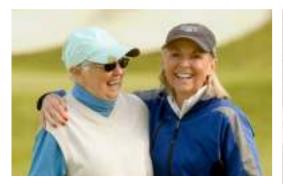

#### **ORTHO & REHAB / MARGE PALMER**

When 91-year-old Marge Palmer fell and fractured her right arm, the Batesville resident was concerned for several reasons. Not only did the injury interfere with her ability to complete everyday tasks, but she also had concerns it would affect her favorite hobby – golf.

Unable to move her arm, Marge scheduled an appointment with Orthopaedic Surgeon Grant McDonald. After examining her, Dr. McDonald

confirmed she had fractured her humerus, the bone which runs from the shoulder to the elbow, put her in a sling and ordered occupational therapy with MMH's rehab team.

"Dr. McDonald made sure I was comfortable and put me at ease," said Marge. "I also appreciated being able to receive therapy close to home. It's a Godsend when you don't have to drive to a larger city for care."

After six weeks of rehab, Marge was released from therapy with full function of her arm.

"My therapists were thorough, efficient, considerate and all-around excellent," said Marge. "I'm very thankful for the care I received. Best of all, I'm ready to play golf with my friends this summer."