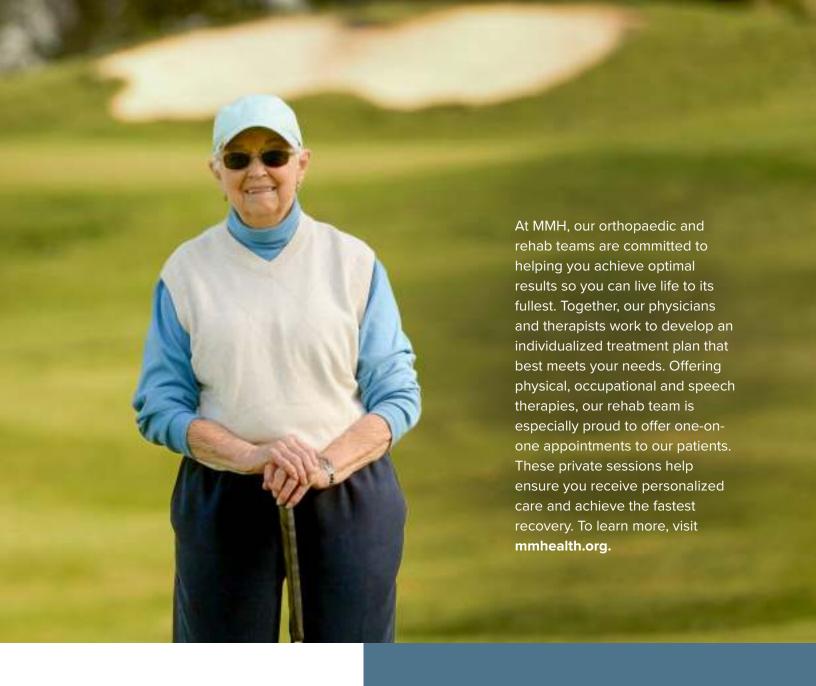

#### **ORTHO & REHAB / MARGE PALMER**

When 91-year-old Marge Palmer fell and fractured her right arm, the Batesville resident was concerned for several reasons. Not only did the injury interfere with her ability to complete everyday tasks, but she also had concerns it would affect her favorite hobby – golf.

Unable to move her arm, Marge scheduled an appointment with Orthopaedic Surgeon Grant McDonald. After examining her, Dr. McDonald

confirmed she had fractured her humerus, the bone which runs from the shoulder to the elbow, put her in a sling and ordered occupational therapy with MMH's rehab team.

"Dr. McDonald made sure I was comfortable and put me at ease," said Marge. "I also appreciated being able to receive therapy close to home. It's a Godsend when you don't have to drive to a larger city for care."

After six weeks of rehab, Marge was released from therapy with full function of her arm.

"My therapists were thorough, efficient, considerate and all-around excellent," said Marge. "I'm very thankful for the care I received. Best of all, I'm ready to play golf with my friends this summer."