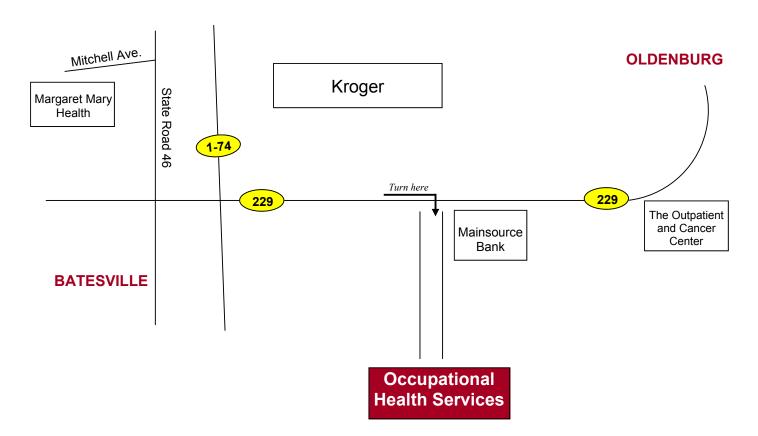

## **OCCUPATIONAL HEALTH SERVICES**

1051 State Road 229 N. Batesville, IN 47006 Phone: 812.932.5105

Fax: 812.932.5107

E-Mail: occupationalhealthgroup@mmhealth.org